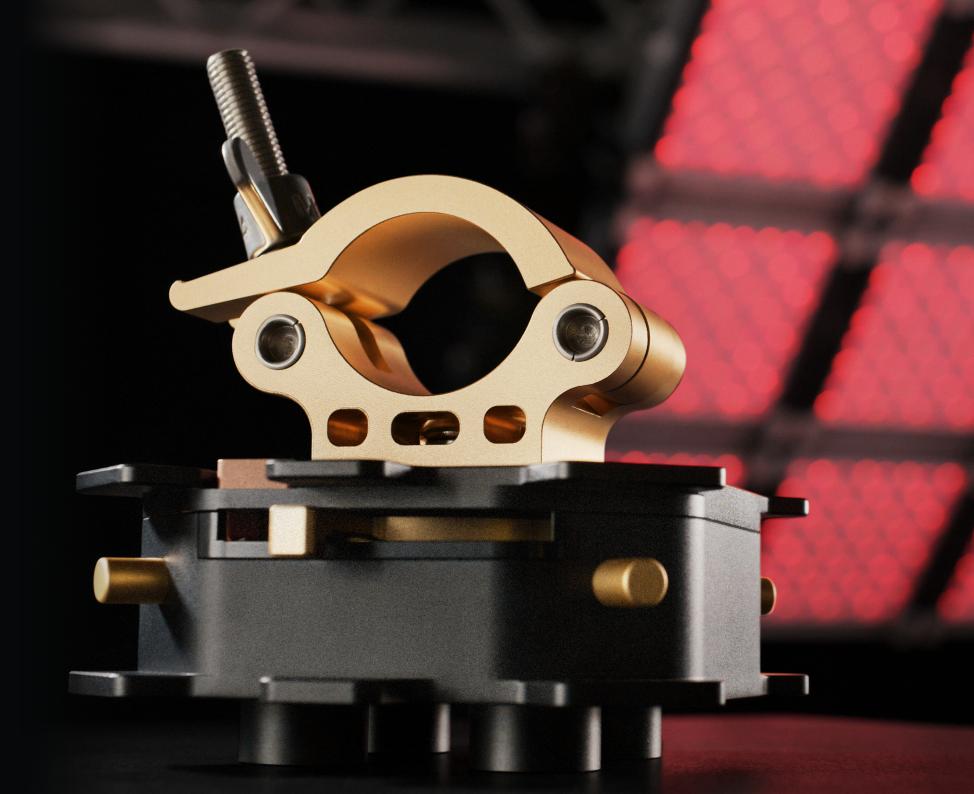

# Introducing LNX, the all new rigging system for the Vortex Series

### **Quick Build**

Quickly assemble uniform/ aligned arrays of Vortex fixtures with minimal gap between units. LNX is the quick solution for creating large rigs. No alignment time, no measurement time, with tidy cable runs.

# Heavy Use

LNX arrays will withstand heavy use - transport and relocation, high levels of vibration and high wind loading. Built for heavy use, indoor or extreme outdoors.

# Safety First

The LNX system leverages multiple mount points, making it more robust and reliable than traditional single point fixture rigging. Multiple latches and auto-locking features ensure safety of operators and anyone under the rig at all times.