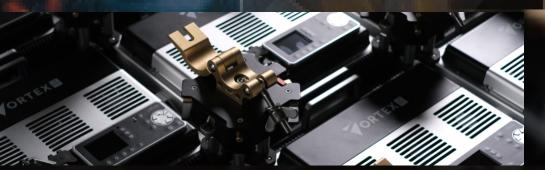

# Introducing LNX, the all new rigging system for the Vortex Series

### **Quick Build**

Quickly assemble uniform/ aligned arrays of Vortex fixtures with minimal gap between units. LNX is the quick solution for creating large rigs. No alignment time, no measurement time, with tidy cable runs.

# Heavy Use

LNX arrays will withstand heavy use - transport and relocation, high levels of vibration and high wind loading. Built for heavy use, indoor or extreme outdoors.

# Safety First

The LNX system leverages multiple mount points, making it more robust and reliable than traditional single point fixture rigging. Multiple latches and auto-locking features ensure safety of operators and anyone under the rig at all times.

# **Unlimited Arrays**

Build as small as two units or large arrays- limited only by your ability to lift the rig.

Four Way Mount CS-LNX-4

**LNX** Pin **CS-LNX-PIN**